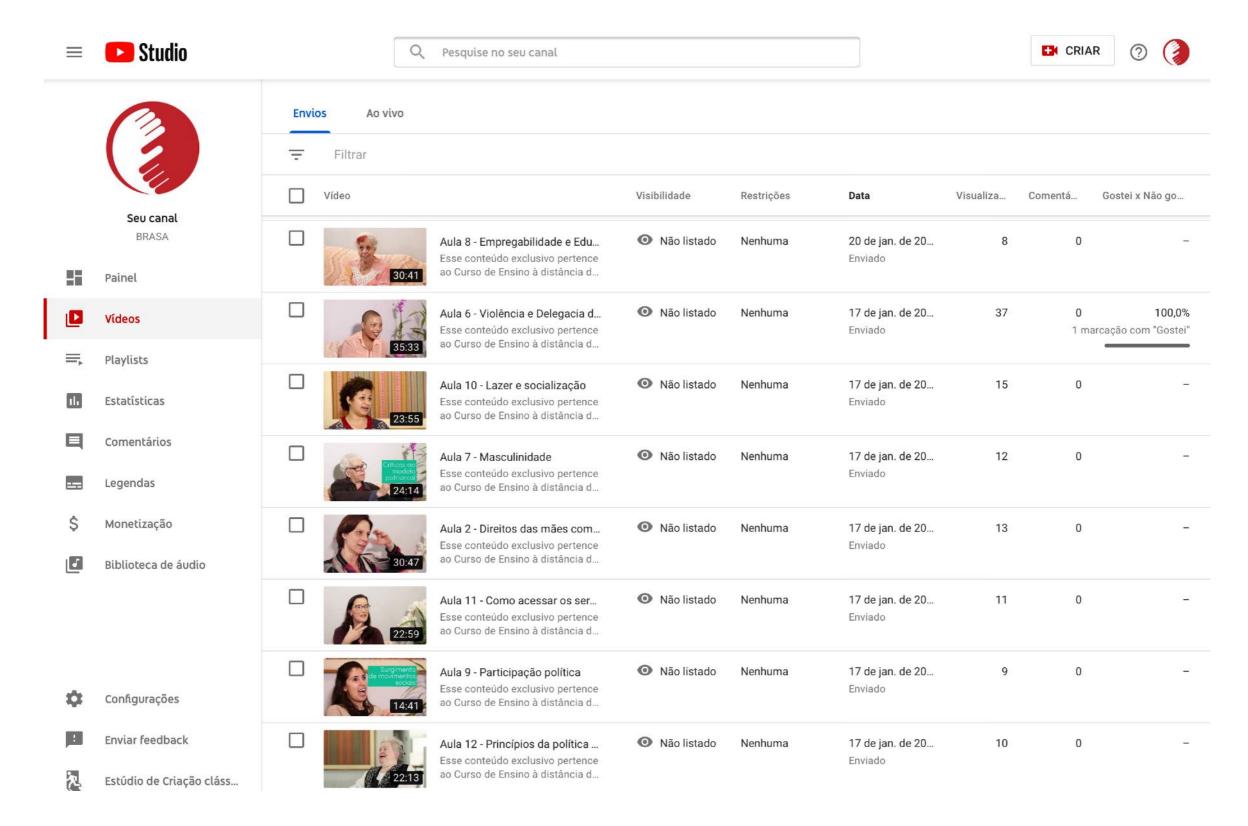

# DISTANCE LEARNING WEBSITE

Apresentação do curso e Boas Vindas!

YOUTUBE CHANNEL (VIDEOS WILL BE AVAILABLE FOR EVERYONE AFTER THE COURSE)